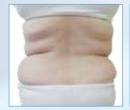

#### Abdomen

Waist & Back

**SPECIFICATIONS** 

| Cooling Temperature      | -10℃~5℃                        |
|--------------------------|--------------------------------|
| Ultra-cavitation         | 36 KHz                         |
| Ultrasound               | 1 MHz                          |
| Multipolar RF            | 1 MHz                          |
| Demension (W x D x H mm) | 505 x 450 x 1,330              |
| Panel                    | 7 inch Color LCD, Touch Screen |
| Weight                   | 51 kg                          |

# 3 — Cool Shaping™

Get better results For body slimming treatment With coolinglipolysis, Ultra-cavitation, Ultrasound and multi-polar Radiofrequency

# Works to

Fat reduction Cellulite improvement Body reshaping Skin tightening

# The system can operate 3 major functions at once

3-Max CoolShaping offers the most advanced body slimming solution by the integrated technology of cryo, vacuum and LED technology. The system makes to improve accuracy fat and cellulite treatment and provides 5 core applicators of coolinglipolysis, ultra-cavitation, ultrasound and multi-polar RF to complete effective procedure.