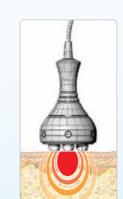

# Specialized applicators for body slimming treatment. CryoSculptor proven solution you can trust

CryoSculptor is a proven procedure to reduce fat cells using the integrated Technology by cryo, Vacuum and LED. CryoSculptor offers non-invasive cryo cooling to reduce fat cells and breaking down the fat.

The Cryo Sculptor applicator delivers a specialized effective cryo energy during the treatment with Vacuum and LED function which is enhancing the treatment effects. The system specially designed for protecting the skin surface, the cryo energy only crystallizes to the fat cells without damage to other tissues.

# How CryoSculptor works

Apply Coolshaping applicat at the target area and start cryo-cooling treatment to reach a target temperature which is the fat cells apoptosis.

Following the treatment, fat cells reach an biologid death and removed by