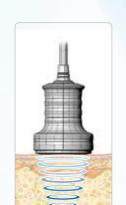

# Specialized applicators for body slimming treatment. CryoSculptor proven solution you can trust

CryoSculptor is a proven procedure to reduce fat cells using the integrated Technology by cryo, Vacuum and LED. CryoSculptor offers non-invasive cryo cooling to reduce fat cells and breaking down the fat.

The Cryo Sculptor applicator delivers a specialized effective cryo energy during the treatment with Vacuum and LED function which is enhancing the treatment effects. The system specially designed for protecting the skin surface, the cryo energy only crystallizes to the fat cells without damage to other tissues.

# How CryoSculptor works

Apply Coolshaping applicat at the target area and start cryo-cooling treatment to reach a target temperature which is the fat cells apoptosis.

Following the treatment, fat cells reach an biologid death and removed by

- Integrated Technology by Cryo, Vacuum and LED Technologies.
- Strong cryo-performance / wide size of treatment head.
- 4 types of vacuum pulse
- Local parts can be treated with Cool Mini handpiece