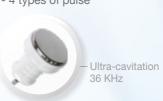

#### Abdomen

Waist & Back

**SPECIFICATIONS** 

| Cooling Temperature      | -10℃~5℃                        |
|--------------------------|--------------------------------|
| Ultra-cavitation         | 36 KHz                         |
| Ultrasound               | 1 MHz                          |
| Multipolar RF            | 1 MHz                          |
| Demension (W x D x H mm) | 505 x 450 x 1,330              |
| Panel                    | 7 inch Color LCD, Touch Screen |
| Weight                   | 51 kg                          |

### Ultrasound Enhances deep fat treatment effect

- Powerful cavitation performance by BLT dual generator
- Effective in eliminating fat cells and improving skin condition
- Provides a stable frequency
- 4 types of pulse