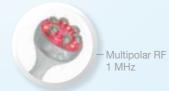

## Multipolar RF with LED Delivers a regular RF thermal energy

- Multi-polar RF (1MHz)
- RF thermal energy with electro-magnetic energy
- Works with RED LED function