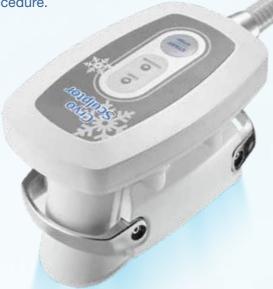

# Specialized applicators for body slimming treatment. CryoSculptor proven solution you can trust

CryoSculptor is a proven procedure to reduce fat cells using the integrated Technology by cryo, Vacuum and LED. CryoSculptor offers non-invasive cryo cooling to reduce fat cells and breaking down the fat.

The Cryo Sculptor applicator delivers a specialized effective cryo energy during the treatment with Vacuum and LED function which is enhancing the treatment effects. The system specially designed for protecting the skin surface, the cryo energy only crystallizes to the fat cells without damage to other tissues.

# How CryoSculptor works

Apply Coolshaping applicat at the target area and start cryo-cooling treatment to reach a target temperature which is the fat cells apoptosis.

Following the treatment, fat cells reach an biologid death and removed by