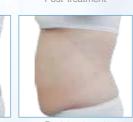

#### Abdomen

Waist & Back

**SPECIFICATIONS** 

| Cooling Temperature      | -10℃~5℃                        |
|--------------------------|--------------------------------|
| Ultra-cavitation         | 36 KHz                         |
| Ultrasound               | 1 MHz                          |
| Multipolar RF            | 1 MHz                          |
| Demension (W x D x H mm) | 505 x 450 x 1,330              |
| Panel                    | 7 inch Color LCD, Touch Screen |
| Weight                   | 51 kg                          |

# 3 — Cool Shaping™

Get better results For body slimming treatment With coolinglipolysis, Ultra-cavitation, Ultrasound and multi-polar Radiofrequency

# Works to

Fat reduction Cellulite improvement Body reshaping Skin tightening

# The system can operate 3 major functions at once

3-Max CoolShaping offers the most advanced body slimming solution by the integrated technology of cryo, vacuum and LED technology. The system makes to improve accuracy fat and cellulite treatment and provides 5 core applicators of coolinglipolysis, ultra-cavitation, ultrasound and multi-polar RF to complete effective procedure.