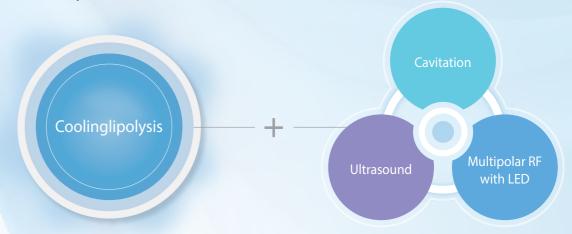

# 3 — Cool Shaping™

Get better results For body slimming treatment With coolinglipolysis, Ultra-cavitation, Ultrasound and multi-polar Radiofrequency

# The system can operate 3 major functions at once

3-Max CoolShaping offers the most advanced body slimming solution by the integrated technology of cryo, vacuum and LED technology. The system makes to improve accuracy fat and cellulite treatment and provides 5 core applicators of coolinglipolysis, ultra-cavitation, ultrasound and multi-polar RF to complete effective procedure.

Integrated Technology