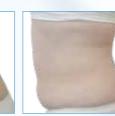

#### Abdomen

Waist & Back

**SPECIFICATIONS** 

| Cooling Temperature      | -10℃~5℃                        |
|--------------------------|--------------------------------|
| Ultra-cavitation         | 36 KHz                         |
| Ultrasound               | 1 MHz                          |
| Multipolar RF            | 1 MHz                          |
| Demension (W x D x H mm) | 505 x 450 x 1,330              |
| Panel                    | 7 inch Color LCD, Touch Screen |
| Weight                   | 51 kg                          |

# The system can operate 3 major functions at once

3-Max CoolShaping offers the most advanced body slimming solution by the integrated technology of cryo, vacuum and LED technology. The system makes to improve accuracy fat and cellulite treatment and provides 5 core applicators of coolinglipolysis, ultra-cavitation, ultrasound and multi-polar RF to complete effective procedure.

# Strengths

Absolute treatment results proven technologies can operate two-major functions at once save staff labor