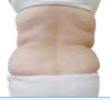

#### Abdomen

Waist & Back

**SPECIFICATIONS** 

| Cooling Temperature      | -10℃~5℃                        |
|--------------------------|--------------------------------|
| Ultra-cavitation         | 36 KHz                         |
| Ultrasound               | 1 MHz                          |
| Multipolar RF            | 1 MHz                          |
| Demension (W x D x H mm) | 505 x 450 x 1,330              |
| Panel                    | 7 inch Color LCD, Touch Screen |
| Weight                   | 51 kg                          |